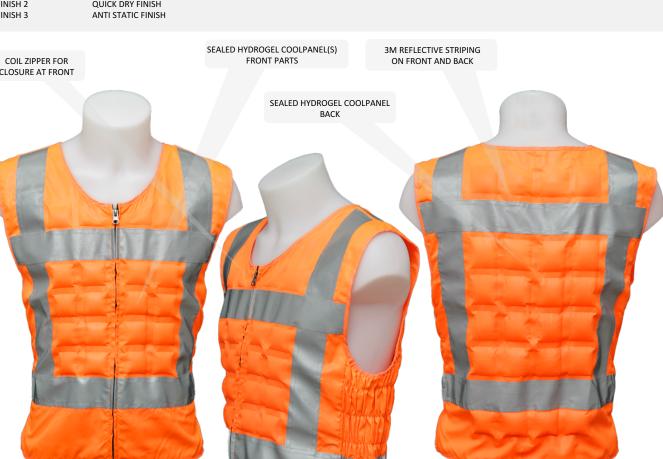

## **HYDROGEL 12 - PRODUCTSHEET**

SHELL FABRIC

STRIPING

FLUORESCENT WOVEN POLYESTER, 85 GRMS. CIRE FINISH (= SHINY EFFECT ON SHELLFABRIC) RETRO- REFLECTIVE MATERIAL ON COTTON BACKING

## FINISHINGS (on request) :

| FINISH 1 |  |
|----------|--|
| FINISH 2 |  |
| FINISH 3 |  |

FLAME RETARDANT YARN FINISH QUICK DRY FINISH ANTI STATIC FINISH

CLOSURE AT FRONT

176 - 188 cm

L - XL

STRETCHABLE ELASTIC SIDEPANELS AT BOTH SIDES

POLYESTER BINDING AT ARMHOLES

drog

- HEM
- NECK