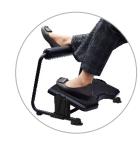

## **3191 TWIN RELAXING Footrest**

- Not only for foot exercise, but also for relaxing the legs;
- Features 3 easy height setting mechanism;
- Unique foot-activating pivot with resistance system provide perfect rotation force for exercise.
- Board made of robust, hardwearing plastic with anti-slip and massage strips;
- The upper soft roller for resting legs relax your muscles and improve blood flow.
- Sturdy power coated tubular steel construction;
- 4 none-slip rubber feet prevent sliding and make the construction very stable;
- Adjust angle by pressing your feet with perfect resistance;
- Curved in angle to accommodate the chair and still sit close to the desk.

Anti-slip and massage strips.

Rotation resistance system provide perfect force when swiveling.

Easy height adjustment mechanism; Steel construction with 4 rubber feet; Strong and stable.

Not only for foot exercise, but also for relaxing the legs.