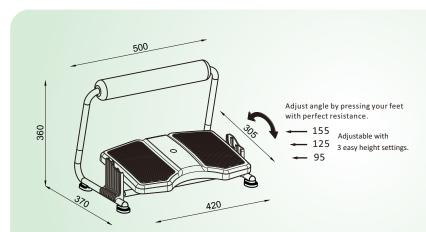

## **3191 TWIN RELAXING Footrest**

- Not only for foot exercise, but also for relaxing the legs;
- Features 3 easy height setting mechanism;
- Unique foot-activating pivot with resistance system provide perfect rotation force for exercise.
- Board made of robust, hardwearing plastic with anti-slip and massage strips;
- The upper soft roller for resting legs relax your muscles and improve blood flow.
- Sturdy power coated tubular steel construction;
- 4 none-slip rubber feet prevent sliding and make the construction very stable;
- Adjust angle by pressing your feet with perfect resistance;
- Curved in angle to accommodate the chair and still sit close to the desk.

Anti-slip and massage strips.

Rotation resistance system provide perfect force when swiveling.

Easy height adjustment mechanism; Steel construction with 4 rubber feet; Strong and stable.

Not only for foot exercise, but also for relaxing the legs.