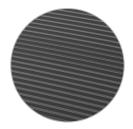

Anti-slip and massage strips.

Rotation resistance system provide perfect force when swiveling.

Easy height adjustment mechanism; Steel construction with 4 rubber feet; Strong and stable.

Not only for foot exercise, but also for relaxing the legs.