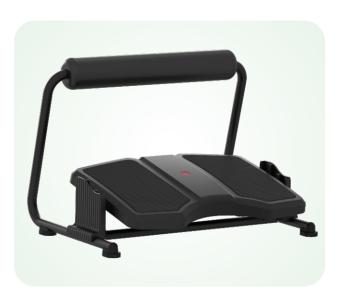

## **3191 TWIN RELAXING Footrest**

- Not only for foot exercise, but also for relaxing the legs;
- Features 3 easy height setting mechanism;
- Unique foot-activating pivot with resistance system provide perfect rotation force for exercise.
- Board made of robust, hardwearing plastic with anti-slip and massage strips;
- The upper soft roller for resting legs relax your muscles and improve blood flow.
- Sturdy power coated tubular steel construction;
- 4 none-slip rubber feet prevent sliding and make the construction very stable;
- Adjust angle by pressing your feet with perfect resistance;
- Curved in angle to accommodate the chair and still sit close to the desk.

Anti-slip and massage strips.

Rotation resistance system provide perfect force when swiveling.

Easy height adjustment mechanism; Steel construction with 4 rubber feet; Strong and stable.

Not only for foot exercise, but also for relaxing the legs.