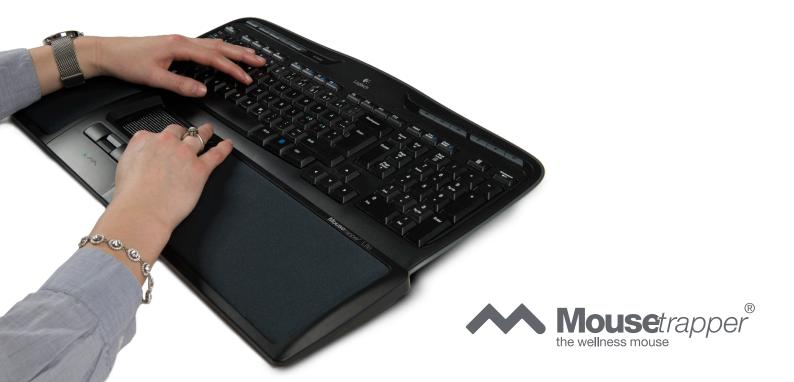

# Lite

Because Mousetrapper is positioned centrally in front of the keyboard it encourages an ergonomically healthy position that keeps your arms close to your body and your hands near the keyboard.

This helps you avoid and in many cases relieve strain injuries that can arise from over-stretching your arm, as you do with a conventional mouse. It eliminates the need to stretch beyond the keyboard while using the mouse. The wide, cushioned wrist supports also relieve strain on your neck, shoulders, arms and wrists.

### Mousetrapper's unique control pad

By placing your index, middle and ring fingers on the roller pad you can control the cursor with simple movements as the roller pad moves smoothly in two dimensions. You can also click anywhere on the roller pad.