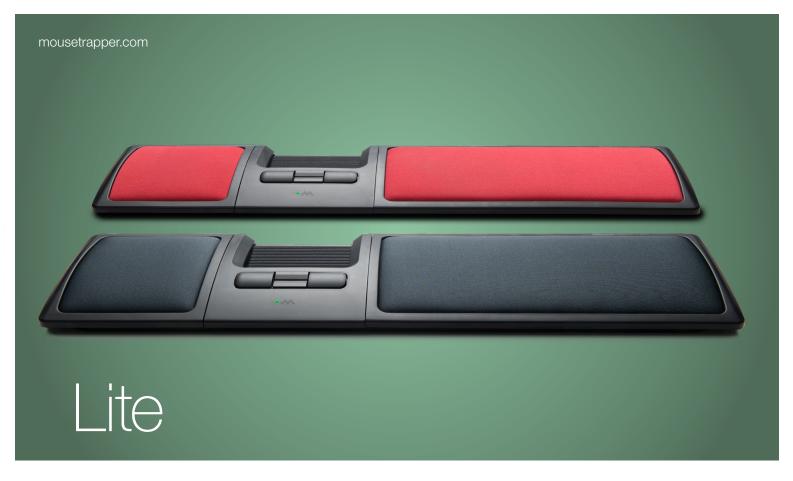

Lite also has soft, padded wrist supports available in titanium grey or red.

## Key features

- Four buttons with scroll and auto-scroll functions
- Control pad with click function
- USB plug-and-play
- 1500 dpi

#### **Facts**

- Width: 495 mm
- Height: 25 mm
- Depth: 125 mm
- Weight: 670 g
- Product code: Black/red MT115
- Product code: Black/titanium grey MT114