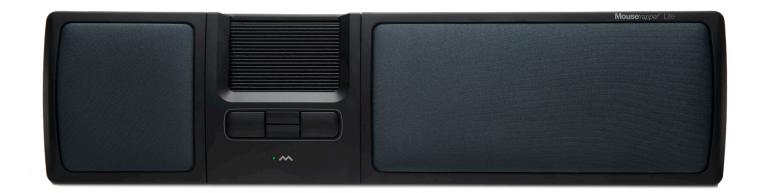

## Key features

- Four buttons with scroll and auto-scroll functions
- Control pad with click function
- USB plug-and-play
- 1500 dpi

### Mousetrapper's unique control pad

By placing your index, middle and ring fingers on the roller pad you can control the cursor with simple movements as the roller pad moves smoothly in two dimensions. You can also click anywhere on the roller pad.