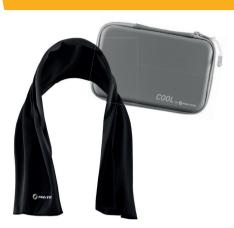

Colors: Ice Blue - Art. nr.: 1631019300

Midnight Black - Art. nr.: 1631019200

Sizes: 85cm x 30cm | 33" x 12"

#### Components:

Material: 100% Instant Cooling Fabric

For storage, keep your towel in the special storage bag.

Totally dry the towel before store for a long period.