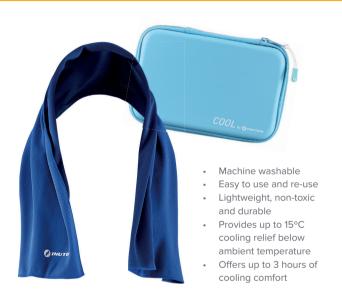

Colors: Ice Blue - Art. nr.: 1631019300

Midnight Black - Art. nr.: 1631019200

Sizes: 85cm x 30cm | 33" x 12"

#### Components:

Material: 100% Instant Cooling Fabric

For storage, keep your towel in the special storage bag.

Totally dry the towel before store for a long period.