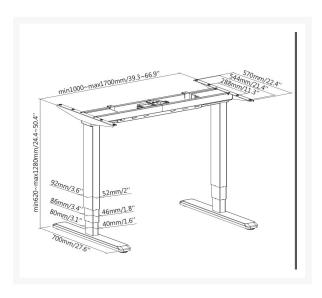

### **Short Description**

- Max. Load Capacity: 125Kg
- Height adjustable between 62 and 128 cm
- 3-Stage Dual Motors
- Easy-to-use press controller makes height adjustment easy
- Thermal and overload protected
- Strong lifting power with low noise level
- Adjustable width fits a variety of desktop shapes and sizes
- Built-in Cable management
- Proprietary Gyro-current collision avoidance system
- Desktop table is NOT included
- Desktop table suggestion size: L x W (1100~2200) x (700~1000)mm
- Desktop table thickness suggestion 18mm

## **Additional Information**

| Harmonized System (HS) code  | 940399                    |
|------------------------------|---------------------------|
| Customs product code (TARIC) | 9403991000                |
| Color                        | Black                     |
| EAN                          | 4015867205310             |
| Model Number                 | 650805                    |
| Control panel                | Yes                       |
| Approval and Compliance      | CE, RoHS                  |
| Operating temperature        | -5°C ~ 40°C               |
| Package Contents             | 650805 Manual screws kits |
| Cable management             | Yes                       |
| IP grade                     | 20                        |
| Height range                 | 1000-1700mm               |
| Load Capacity (kg)           | 125kg                     |
| Material                     | Plastic, Stainless Steel  |
| Motor                        | 2                         |
| Power input                  | 100~240V                  |
| Width Range                  | 620-1280mm                |
| Dimensions (W x D x H)       | 700 x 620 x 1000 mm       |
| Product weight (kg)          | 30,95                     |
|                              |                           |