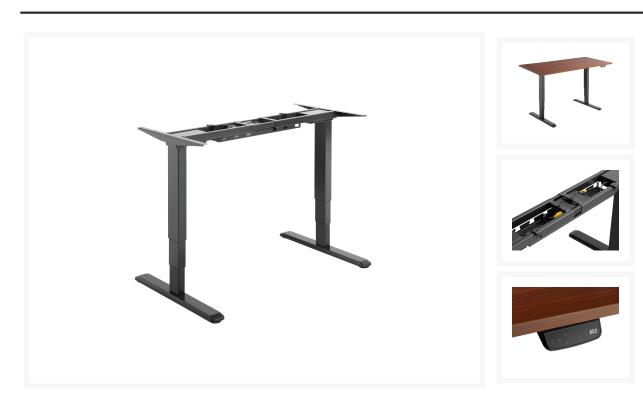

# 650805 ERGO Electric Sit-Stand Desk Frame, Dual Motor, Black

### **Short Description**

- Max. Load Capacity: 125Kg
- Height adjustable between 62 and 128 cm
- 3-Stage Dual Motors
- Easy-to-use press controller makes height adjustment easy
- Thermal and overload protected
- Strong lifting power with low noise level
- Adjustable width fits a variety of desktop shapes and sizes
- Built-in Cable management
- Proprietary Gyro-current collision avoidance system
- Desktop table is NOT included
- Desktop table suggestion size: L x W (1100~2200) x (700~1000)mm
- Desktop table thickness suggestion 18mm

#### **Description**

The equip® ERGO Electric Sit-Stand Desk Frame creates your own desk space that lets you stand up during the long workday with an electric height adjustable frame. Periodically standing throughout the day can help relieve tension on the neck, back, and shoulders, as well as increase blood flow and reduce stress. Enjoy being able to stand up in seconds with this sturdy frame featuring a dual motor lift system for smooth height transitions, telescopic height adjustment for ideal ergonomic viewing, touch control for customizable settings and convenience, and solid leg support for desk surfaces weighing up to 275 pounds (125Kg).