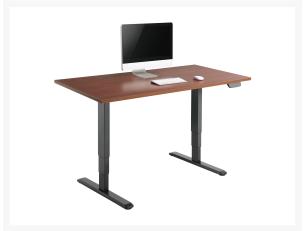

### **Short Description**

- Max. Load Capacity: 125Kg
- Height adjustable between 62 and 128 cm
- 3-Stage Dual Motors
- Easy-to-use press controller makes height adjustment easy
- Thermal and overload protected
- Strong lifting power with low noise level
- Adjustable width fits a variety of desktop shapes and sizes
- Built-in Cable management
- Proprietary Gyro-current collision avoidance system
- Desktop table is NOT included
- Desktop table suggestion size: L x W (1100~2200) x (700~1000)mm
- Desktop table thickness suggestion 18mm

#### **Description**

The equip® ERGO Electric Sit-Stand Desk Frame creates your own desk space that lets you stand up during the long workday with an electric height adjustable frame. Periodically standing throughout the day can help relieve tension on the neck, back, and shoulders, as well as increase blood flow and reduce stress. Enjoy being able to stand up in seconds with this sturdy frame featuring a dual motor lift system for smooth height transitions, telescopic height adjustment for ideal ergonomic viewing, touch control for customizable settings and convenience, and solid leg support for desk surfaces weighing up to 275 pounds (125Kg).